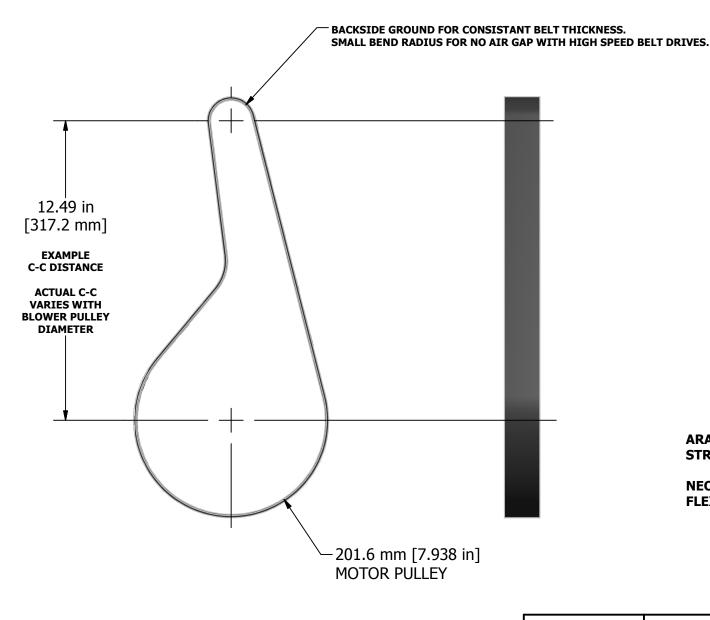

ARAMIDE TENSILE CORD FOR HIGH STRENGTH AND VERY LOW STRETCH.

NEOPRENE RUBBER FOR HIGH GRIP, FLEXABILITY, AND LONG BELT LIFE.

WT: 0.5lbs [0.23 kgs]

THIS DOCUMENT IS THE PROPERTY OF PAXTON PRODUCTS AND IS FURNISHED ON THE CONDITION THAT IT IS TO BE USED ONLY BY PAXTON CUSTOMES FOR INTEGRATING PAXTON EQUIPMENT. THIS DOCUMENT MAY BE USED BY CUSTOMERS TO CREATE THEIR OWN EQUIPMENT DOCUMENTATION. OTHERWISE THIS DOCUMENT IS NOT TO BE USED IN ANY SHAPE OR FORM TO CREATE DOCUMENTS, PARTS, OR