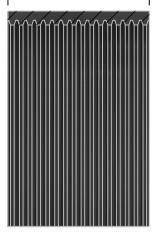

**-**—1.47 in [37.4 mm] 16 GROOVES

ARAMIDE TENSILE CORD FOR HIGH STRENGTH AND VERY LOW STRETCH.

**NEOPRENE RUBBER FOR HIGH GRIP,** FLEXABILITY, AND LONG BELT LIFE.

WT: 0.5lbs [0.23 kgs]

THIS DOCUMENT IS THE PROPERT OF PAXTON PRODUCTS AND IS FURNISHED ON THE CONDITION THAT IT IS TO BE USED ONLY BY PAXTON CUSTOMERS FOR INTEGRATING PAXTON EQUIPMENT. THIS DOCUMENT MAY BE USED BY CUSTOMERS TO CREATE THEIR OWN EQUIPMENT