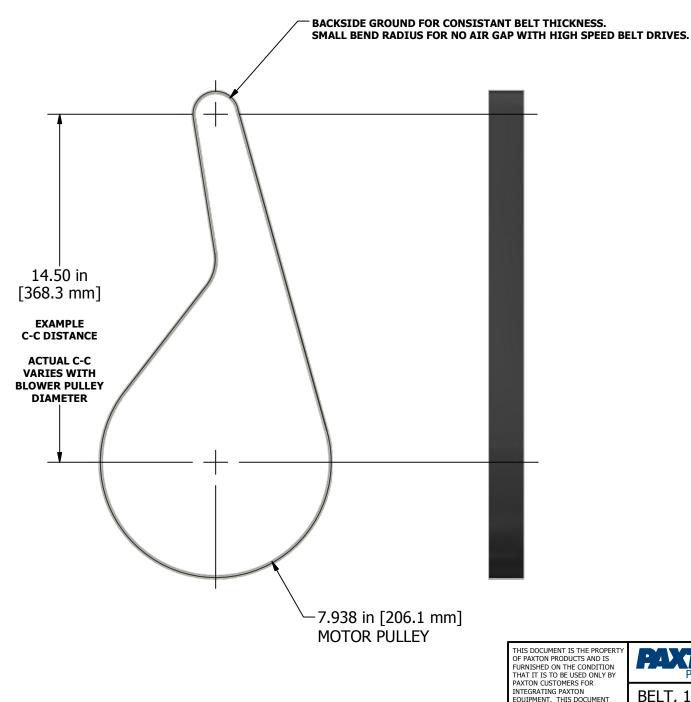

**-**—1.47 in [37.4 mm] 16 GROOVES

ARAMIDE TENSILE CORD FOR HIGH STRENGTH AND VERY LOW STRETCH.

**NEOPRENE RUBBER FOR HIGH GRIP,** FLEXABILITY, AND LONG BELT LIFE.

WT: 0.5lbs [0.23 kgs]

THIS DOCUMENT IS THE PROPERT OF PAXTON PRODUCTS AND IS FURNISHED ON THE CONDITION THAT IT IS TO BE USED ONLY BY PAXTON CUSTOMERS FOR INTEGRATING PAXTON EQUIPMENT. THIS DOCUMENT MAY BE USED BY CUSTOMERS TO CREATE THEIR OWN EQUIPMENT

BELT, 16GRV, POLY-RIB, 460 LG PAXTON COMPOSITE CONSTRUCTION

3/31/2010

INVENTOR DWG No.

CS-8001460