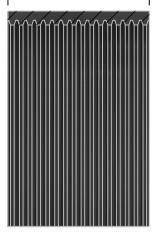

**-** 1.47 in [37.4 mm] 16 GROOVES

ARAMIDE TENSILE CORD FOR HIGH STRENGTH AND VERY LOW STRETCH.

**NEOPRENE RUBBER FOR HIGH GRIP,** FLEXABILITY, AND LONG BELT LIFE.

WT: 0.5lbs [0.23 kgs]

THIS DOCUMENT IS THE PROPERT OF PAXTON PRODUCTS AND IS FURNISHED ON THE CONDITION THAT IT IS TO BE USED ONLY BY PAXTON CUSTOMERS FOR INTEGRATING PAXTON EQUIPMENT. THIS DOCUMENT MAY BE USED BY CUSTOMERS TO