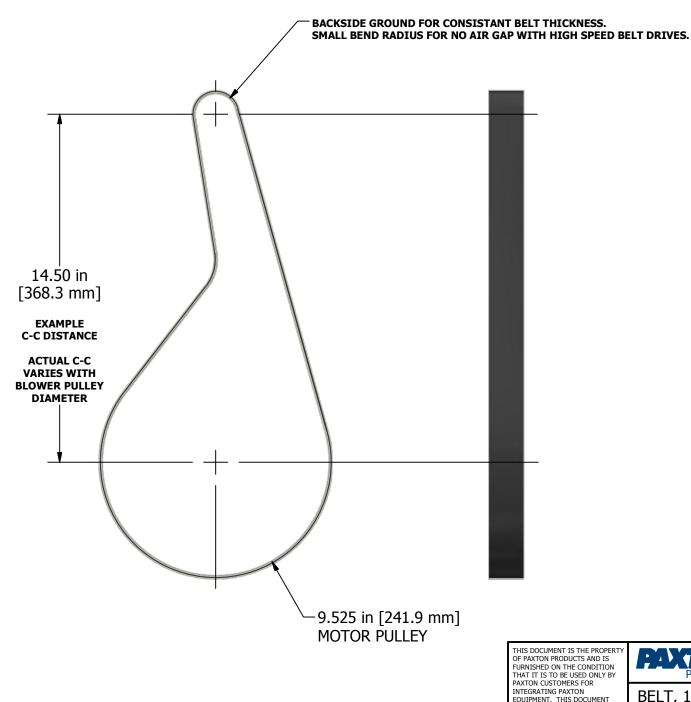

**-** 1.47 in [37.4 mm] 16 GROOVES

ARAMIDE TENSILE CORD FOR HIGH STRENGTH AND VERY LOW STRETCH.

**NEOPRENE RUBBER FOR HIGH GRIP,** FLEXABILITY, AND LONG BELT LIFE.

WT: 0.5lbs [0.23 kgs]

THIS DOCUMENT IS THE PROPERT OF PAXTON PRODUCTS AND IS FURNISHED ON THE CONDITION THAT IT IS TO BE USED ONLY BY PAXTON CUSTOMERS FOR INTEGRATING PAXTON EQUIPMENT. THIS DOCUMENT MAY BE USED BY CUSTOMERS TO

www.paxtonproducts.com

BELT, 16GRV, POLY-RIB, 490 LG PAXTON COMPOSITE CONSTRUCTION

3/31/2010

INVENTOR DWG No.

CS-8001490