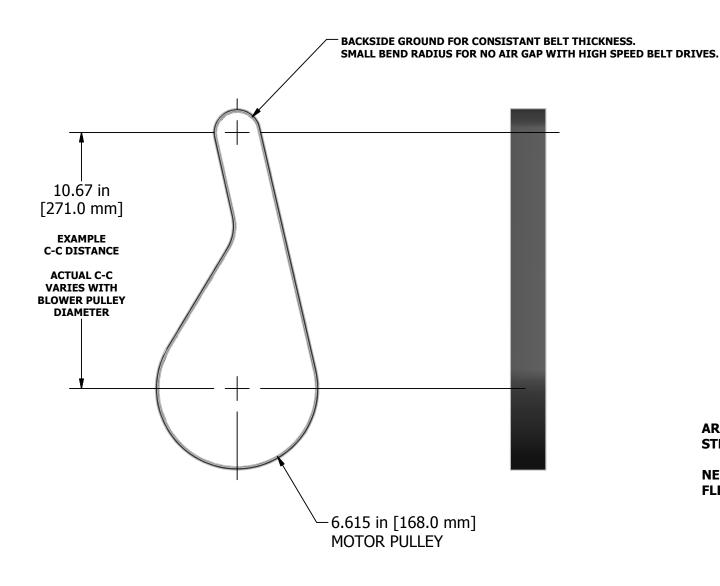

ARAMIDE TENSILE CORD FOR HIGH STRENGTH AND VERY LOW STRETCH.

NEOPRENE RUBBER FOR HIGH GRIP, FLEXABILITY, AND LONG BELT LIFE.

WT: 0.5lbs [0.23 kgs]

THIS DOCUMENT IS THE PROPERTY OF PAXTON PRODUCTS AND IS FURNISHED ON THE CONDITION THAT IT IS TO BE USED ONLY BY PAXTON CUSTOMERS FOR INTEGRATING PAXTON EQUIPMENT. THIS DOCUMENT MAY BE USED BY CUSTOMERS TO CREATE THEIR OWN EQUIPMENT DOCUMENTATION. OTHERWISE THIS DOCUMENT IS NOT TO BE USED IN ANY SHAPE OR FORM TO CREATE DOCUMENTS, PARTS, OR

10125 Carver Road Pho Cincinnati, OH 45242 www.paxtonproducts.com

Phone: (800) 441-7475 (513) 891-7474

BELT, 16GRV, POLY-RIB, 360 LG PAXTON COMPOSITE CONSTRUCTION

DATE

3/31/2010

INVENTOR DWG No.

CS-8002547