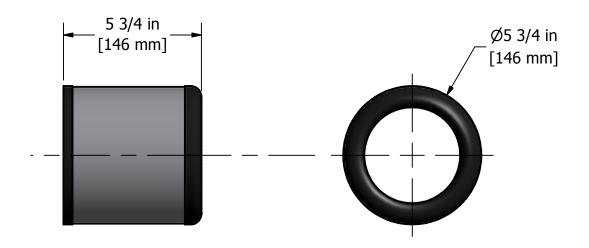

## REPLACEMENT SILENCER CARTRIGE

- INSPECT WHEN REPLACING FILTERS
- CHANGE ANNUALLY IN HUMID / HARSH ENVIRONMENTS

WT:2 lbs (0.9 kgs)

THIS DOCUMENT IS THE PROPERTY OF PAXTON PRODUCTS AND IS FURNISHED ON THE CONDITION THAT IT IS TO BE USED ONLY BY PAXTON CUSTOMERS FOR INTEGRATING PAXTON EQUIPMENT. THIS DOCUMENT MAY BE USED BY CUSTOMERS TO CREATE THEIR OWN EQUIPMENT DOCUMENTATION. OTHERWISE THIS DOCUMENT IS NOT TO BE USED IN ANY SHAPE OR FORM TO CREATE DOCUMENTS, PARTS, OR EQUPIMENT.

10125 Carver Road Cincinnati, OH 45242

Phone: (800) 441-7475 (513) 891-7474

www.paxtonproducts.com

CARTRIGE / SILENCER, REPL. FOR HI-FLOW/ULTRA SYN. FILTER/SIL, 2 lbs

3/31/2010

INVENTOR DWG No.

CS-8005564