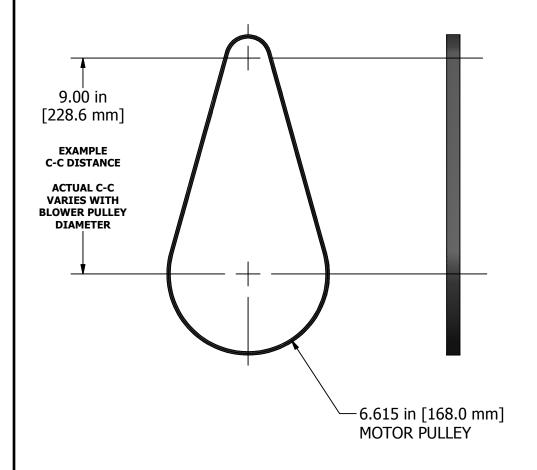

AUTO-TENSION BELT TECHNOLOGY REQUIRES NO MECHANICAL TENSIONER.

EXACT REPLACEMENT FOR YOUR PAXTON XT300 BLOWER. THE BELT DRIVE CENTER TO CENTER DIMENSION HAS BEEN PRE-SET BY THE FACTORY OR YOUR SERVICE CENTER, BASED ON YOUR PULLEY RATIO, AND REQUIRES NO MECHANICAL ADJUSTMENTS FOR THE LIFE OF THE BLOWER. THE AUTO-TENSION BELT STRETCHES TO THIS PRE-SET TENSION, AND MAINTAINS PROPER TENSION FOR THE LIFE OF THE BELT.

PLEASE NOTE THAT "STANDARD" BELTS WILL NOT WORK WITH THE XT300 BLOWER. STANDARD BELTS WILL NOT STRETCH TO THE CORRECT TENSION, RESULTING IN COSTLY BLOWER DAMAGE.

WT: 0.4 lbs [0.18 kgs]

THIS DOCUMENT IS THE PROPERTY OF PAXTON PRODUCTS AND IS FURNISHED ON THE CONDITION THAT IT IS TO BE USED ONLY BY PAXTON CUSTOMERS FOR INTEGRATING PAXTON EQUIPMENT. THIS DOCUMENT MAY BE USED BY CUSTOMERS TO CREATE THEIR OWN EQUIPMENT DOCUMENTATION. OTHERWISE THIS DOCUMENT IS NOT TO BE USED IN ANY SHAPE OR FORM TO CREATE DOCUMENTS, PARTS, OR

10125 Carver Road Phone: (800) 441-7475 Cincinnati, OH 45242 (513) 891-7474

www.paxtonproducts.com

BELT, 6GRV, POLY-V, 810PJ AUTOMATIC/SELF TENSIONING BELT (XT300)

DATE

3/31/2010

INVENTOR DWG No.

CS-8006105