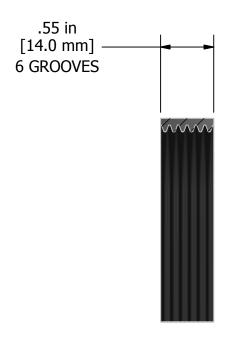

10125 Carver Road Phone: (800) 441-7475 Cincinnati, OH 45242 (513) 891-7474

www.paxtonproducts.com

BELT, 6GRV, POLY-V, 810PJ AUTOMATIC/SELF TENSIONING BELT (XT300)

DATE

3/31/2010

INVENTOR DWG No.

CS-8006105