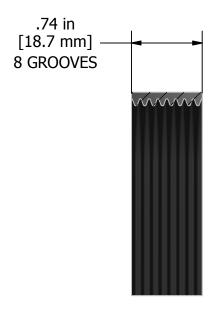

10125 Carver Road Phone: (800) 441-7475 Cincinnati, OH 45242

www.paxtonproducts.com

BELT, 8GRV, POLY-V, 960PJ

AUTOMATIC/SELF TENSIONING BELT (XT500)

DATE

3/31/2010

INVENTOR DWG No.

CS-8006515