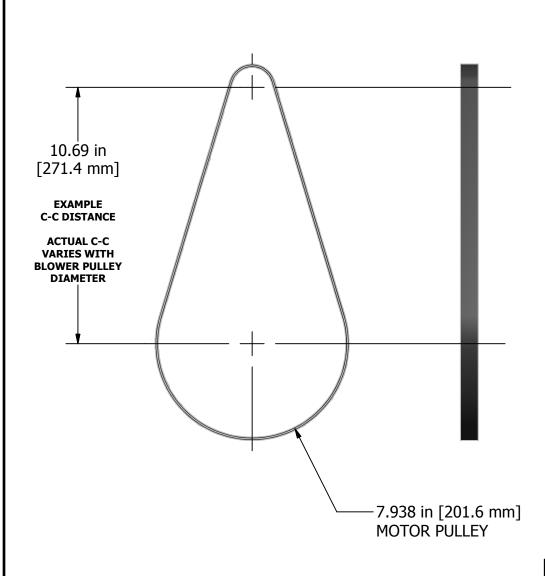

**AUTO-TENSION BELT TECHNOLOGY REQUIRES NO MECHANICAL TENSIONER.** 

**EXACT REPLACEMENT FOR YOUR PAXTON XT500 BLOWER. THE BELT DRIVE** CENTER TO CENTER DIMENSION HAS BEEN PRE-SET BY THE FACTORY OR YOUR SERVICE CENTER, BASED ON YOUR PULLEY RATIO, AND REQUIRES NO MECHANICAL ADJUSTMENTS FOR THE LIFE OF THE BLOWER. THE **AUTO-TENSION BELT STRETCHES TO THIS PRE-SET TENSION, AND MAINTAINS** PROPER TENSION FOR THE LIFE OF THE BELT.

PLEASE NOTE THAT "STANDARD" BELTS WILL NOT WORK WITH THE XT500 BLOWER. STANDARD BELTS WILL NOT STRETCH TO THE CORRECT TENSION. RESULTING IN COSTLY BLOWER DAMAGE.

WT: 0.4 lbs [0.18 kgs]

THIS DOCUMENT IS THE PROPERTY OF PAXTON PRODUCTS AND IS FURNISHED ON THE CONDITION PAXTON CUSTOMERS FOR INTEGRATING PAXTON EQUIPMENT. THIS DOCUMENT MAY BE USED BY CUSTOMERS TO CREATE THEIR OWN EQUIPMENT DOCUMENTATION. OTHERWISE THIS DOCUMENT IS NOT TO BE USED IN ANY SHAPE OR FORM TO CREATE DOCUMENTS, PARTS, OR