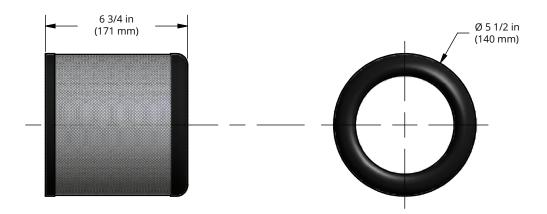

## Paxton Two Stage Replacement Silencer Cartridge

MODEL # 1200-Silencer

| Item Number                      | 1200-Silencer                                              |                  |
|----------------------------------|------------------------------------------------------------|------------------|
| Description                      | Replacement Silencer Cartridge                             |                  |
| Fits blowers                     | PX-300, PX-500, PX-750, AT-700,<br>AT-800, AT-1200, XT-500 |                  |
| Weight                           | 2 lbs                                                      | 0.9 kg           |
| Dimensions<br>Length<br>Diameter | 6 3/4 in<br>5 1/2 in                                       | 171 mm<br>140 mm |