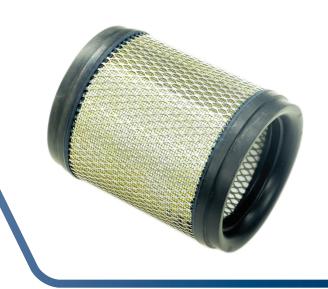

## Paxton Two Stage Replacement Silencer Cartridge

MODEL # 1200-Silencer

| Item Number                      | 1200-Silencer                                              |                  |
|----------------------------------|------------------------------------------------------------|------------------|
| Description                      | Replacement Silencer Cartridge                             |                  |
| Fits blowers                     | PX-300, PX-500, PX-750, AT-700,<br>AT-800, AT-1200, XT-500 |                  |
| Weight                           | 2 lbs                                                      | 0.9 kg           |
| Dimensions<br>Length<br>Diameter | 6 3/4 in<br>5 1/2 in                                       | 171 mm<br>140 mm |