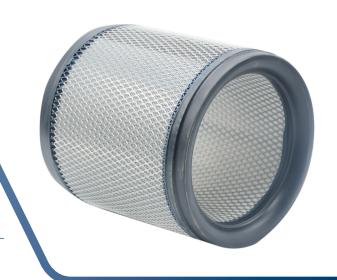

## Paxton Two Stage Replacement Silencer Cartridge

**MODEL # 1500-Silencer** 

| Item Number                      | 1500-Silencer                  |                  |
|----------------------------------|--------------------------------|------------------|
| Description                      | Replacement Silencer Cartridge |                  |
| Fits blowers                     | PX-Series                      |                  |
| Weight                           | 2 lbs                          | 0.9 kg           |
| Dimensions<br>Length<br>Diameter | 8 1/4 in<br>7 7/8 in           | 210 mm<br>200 mm |