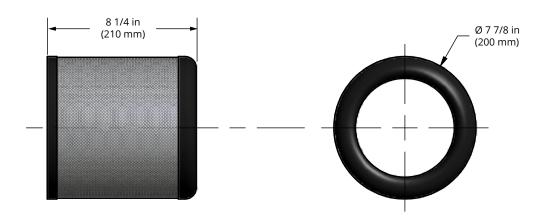

## Paxton Two Stage Replacement Silencer Cartridge

**MODEL # 1500-Silencer** 

| Item Number                      | 1500-Silencer                  |                  |
|----------------------------------|--------------------------------|------------------|
| Description                      | Replacement Silencer Cartridge |                  |
| Fits blowers                     | PX-Series                      |                  |
| Weight                           | 2 lbs                          | 0.9 kg           |
| Dimensions<br>Length<br>Diameter | 8 1/4 in<br>7 7/8 in           | 210 mm<br>200 mm |