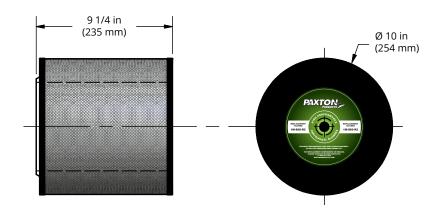

## Paxton Two Stage Replacement Filter Elements

MODEL # 1M-800-R2

1 micron 800 cfm, maximum flow

| Item Number                      | 1M-800-R2                                                                        |                         |
|----------------------------------|----------------------------------------------------------------------------------|-------------------------|
| Description                      | Replacement Filter Elements with Pre-filters,<br>2 pack                          |                         |
| Fits blowers                     | XT-500, AT-700                                                                   |                         |
| Efficiency                       | 99% @ 1 micron, nominal                                                          |                         |
| Maximum Flow Rate                | 800 scfm                                                                         | 23 m³/min               |
| Maximum Operating<br>Temperature | 185°F                                                                            | 85°C                    |
| Initial Operating Pressure       | 1.5° H <sub>2</sub> O                                                            | 38 mm H <sub>2</sub> O  |
| Maximum Pressure Drop            | 12° H <sub>2</sub> O                                                             | 305 mm H <sub>2</sub> O |
| Media                            | Reinforced polyester, hydrophobic, water repelling, non-absorbing, oil resistant |                         |
| Material of Construction         | Steel, powder coat finish, corrosion resistant                                   |                         |
| Weight, each                     | 2.5 lbs                                                                          | 1.1 kg                  |
| Dimensions                       |                                                                                  |                         |
| Length<br>Diameter               | 9 1/4 in<br>10 in                                                                | 235 mm<br>254 mm        |
|                                  |                                                                                  |                         |