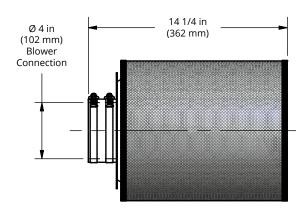

### 5 micron 1200 cfm, maximum flow

| 200-H<br>ilter, Filter, Housir                                                      |                                                                                                 |  |
|-------------------------------------------------------------------------------------|-------------------------------------------------------------------------------------------------|--|
| ilter, Filter, Housir                                                               |                                                                                                 |  |
| Pre-filter, Filter, Housing & Silencer with Clamps                                  |                                                                                                 |  |
| AT-series, XT-500                                                                   |                                                                                                 |  |
| 99% @ 5 micron, nominal                                                             |                                                                                                 |  |
| scfm                                                                                | 34 m³/min                                                                                       |  |
| =                                                                                   | 85°C                                                                                            |  |
| H <sub>2</sub> 0                                                                    | 64 mm H <sub>2</sub> O                                                                          |  |
| I <sub>2</sub> 0                                                                    | 305 mm H <sub>2</sub> O                                                                         |  |
| Reinforced polyester, hydrophobic, water<br>repelling, non-absorbing, oil resistant |                                                                                                 |  |
| Steel, powder coat finish, corrosion resistant                                      |                                                                                                 |  |
| )S                                                                                  | 4.3 kg                                                                                          |  |
|                                                                                     |                                                                                                 |  |
|                                                                                     | 102 mm                                                                                          |  |
| 4 in                                                                                | 362 mm                                                                                          |  |
|                                                                                     | 254 mm                                                                                          |  |
|                                                                                     | @ 5 micron, nomi<br>scfm<br>F<br>H <sub>2</sub> O<br>forced polyester, h<br>lling, non-absorbir |  |