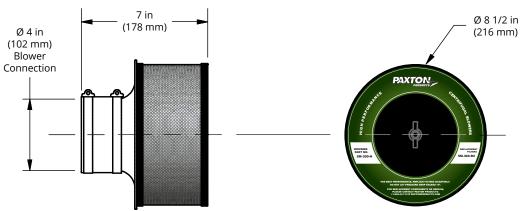

## Paxton Two Stage Filter and Housing

MODEL # 5M-300-H

5 micron 300 cfm, maximum flow

## Replacement Components

| Item Number                      | 5M-300-R2                                               |                  |
|----------------------------------|---------------------------------------------------------|------------------|
| Description                      | 2 pack of filter elements with pre-filters,<br>5 micron |                  |
| Dimensions<br>Length<br>Diameter | 4 in<br>8 1/2 in                                        | 102 mm<br>216 mm |
| Weight, each                     | 2.5 lbs                                                 | 1.1 kg           |