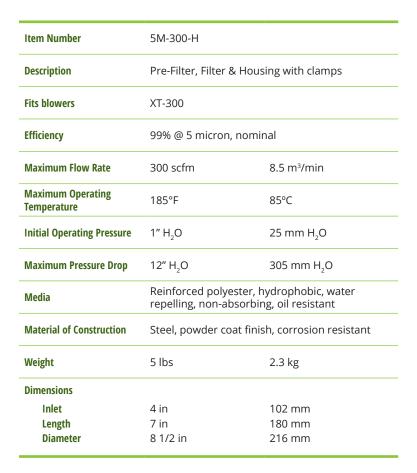

## Paxton Two Stage Filter and Housing

MODEL # 5M-300-H

5 micron 300 cfm, maximum flow

## Replacement Components

| Item Number                      | 5M-300-R2                                               |                  |
|----------------------------------|---------------------------------------------------------|------------------|
| Description                      | 2 pack of filter elements with pre-filters,<br>5 micron |                  |
| Dimensions<br>Length<br>Diameter | 4 in<br>8 1/2 in                                        | 102 mm<br>216 mm |
| Weight, each                     | 2.5 lbs                                                 | 1.1 kg           |