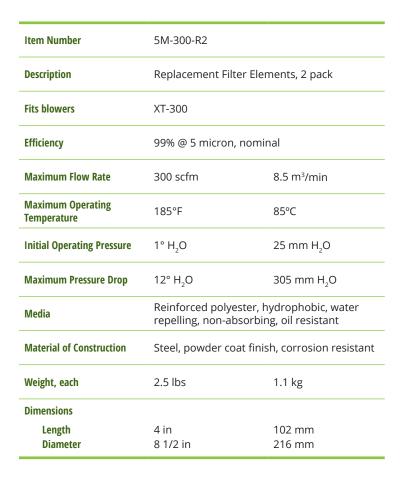

## Paxton Two Stage Replacement Filter Elements

MODEL # 5M-300-R2

5 micron 300 cfm, maximum flow