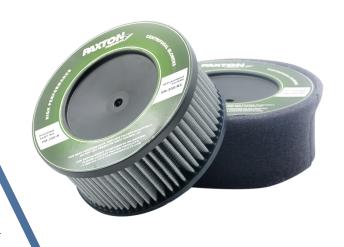

## Paxton Two Stage Replacement Filter Elements

MODEL # 5M-300-R2

5 micron 300 cfm, maximum flow