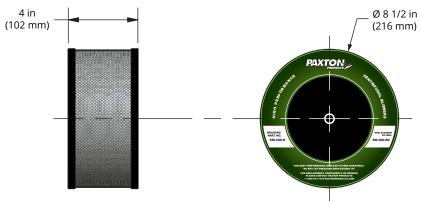

## Paxton Two Stage Replacement Filter Elements

MODEL # 5M-300-R2

5 micron 300 cfm, maximum flow