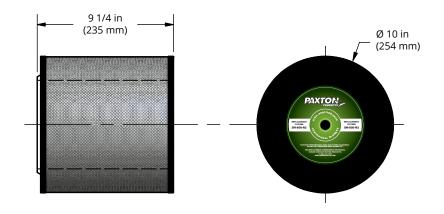

## Paxton Two Stage Replacement Filter Elements

MODEL # 5M-800-R2

5 micron 800 cfm, maximum flow

| Item Number 51                   | 5M-800-R2                                                                        |                         |  |
|----------------------------------|----------------------------------------------------------------------------------|-------------------------|--|
| <b>Description</b> Re            | Replacement Filter Elements, 2 pack                                              |                         |  |
| Fits blowers X                   | XT-500, AT-700                                                                   |                         |  |
| Efficiency 99                    | 99% @ 5 micron, nominal                                                          |                         |  |
| Maximum Flow Rate 80             | 00 scfm                                                                          | 23 m³/min               |  |
| Maximum Operating Temperature 18 | 35°F                                                                             | 85°C                    |  |
| Initial Operating Pressure 1.    | 5° H <sub>2</sub> O                                                              | 38 mm H <sub>2</sub> O  |  |
| Maximum Pressure Drop 12         | 2° H <sub>2</sub> O                                                              | 305 mm H <sub>2</sub> O |  |
| KINAMI                           | Reinforced polyester, hydrophobic, water repelling, non-absorbing, oil resistant |                         |  |
| Material of Construction St      | Steel, powder coat finish, corrosion resistant                                   |                         |  |
| Weight, each 2.                  | 5 lbs                                                                            | 1.1 kg                  |  |
| Dimensions                       |                                                                                  |                         |  |
| Length 9                         | 1/4 in                                                                           | 235 mm                  |  |
| Diameter 10                      | ) in                                                                             | 254 mm                  |  |